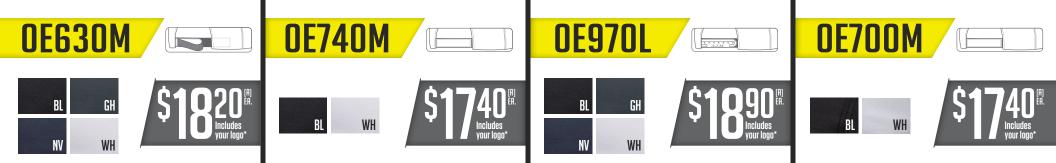

6 Panel Constructed Full-Fit Buckram laminated front panels with Pro-Stitch Pre-curved peak with 8 rows of stitching Moisture wicking and quick dry Coolon sweatband Self cloth/elastic back strap with tuck-in end and velcro closure



6 Panel Contour No backing behind front panels with Pro-Stitch Pre-curved peak Moisture wicking and quick dry Coolon sweatband Self cloth back strap with velcro closure



5 Panel Constructed Full-Fit-Five (Women's) Buckram laminated front panel with Pro-Stitch Pre-curved peak with 6 rows of stitching Ponytail opening between 2 back sections Moisture wicking and quick dry Coolon sweatband Plastic adjustable backstrap



4 Panel Race Style with Pro-Stitch Pre-curved peak Moisture wicking and quick dry Coolon sweatband Self cloth back strap with velcro closure



\*On approved orders, embroidered with 5,000 regular stitches, \$0.90 per additional 1,000 stitches (per location). Pricing based on 72 pcs, (please inquire about pricing for orders less than 72 pcs). Includes email photograph for approval. All orders FOB Montreal. Digitizing fee of \$10.00 per 1,000 stitches applies to orders up to 143 pcs. Minimum \$30.00 per logo. FREE DIGITIZING for orders of 144 pcs, or more, per logo. (A) Shipping not included. Prices are subject to change without notice and are not guaranteed. Please verify website for the most up to date pricing.