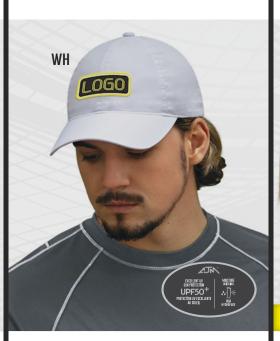

6 Panel Contour No backing behind front panels with Pro-Stitch Pre-curved peak Moisture wicking and quick dry Coolon sweatband Self cloth back strap with velcro closure

5 Panel Constructed Full-Fit-Five (Women's) Buckram laminated front panel with Pro-Stitch Pre-curved peak with 6 rows of stitching Ponytail opening between 2 back sections Moisture wicking and quick dry Coolon sweatband Plastic adjustable backstrap