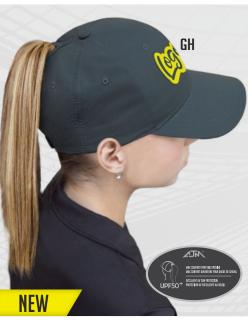

6 Panel Contour No backing behind front panels with Pro-Stitch Pre-curved peak Moisture wicking and quick dry Coolon sweatband Self cloth back strap with velcro closure

5 Panel Constructed Full-Fit-Five (Women's) Buckram laminated front panel with Pro-Stitch Pre-curved peak with 6 rows of stitching Ponytail opening between 2 back sections Moisture wicking and quick dry Coolon sweatband Plastic adjustable backstrap