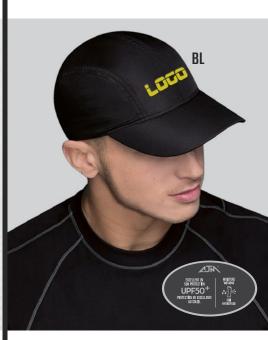

4 Panel Race Style with Pro-Stitch Pre-curved peak Moisture wicking and quick dry Coolon sweatband Self cloth back strap with velcro closure

\*On approved orders, embroidered with 5,000 regular stitches, \$0.90 per additional 1,000 stitches (per location). Pricing based on 72 pcs, (please inquire about pricing for orders less than 72 pcs). Includes email photograph for approval. All orders FOB Montreal. Digitizing fee of \$10.00 per 1,000 stitches applies to orders up to 143 pcs. Minimum \$30.00 per logo. FREE DIGITIZING for orders of 144 pcs, or more, per logo. (A) Shipping not included. Prices are subject to change without notice and are not guaranteed. Please verify website for the most up to date pricing.