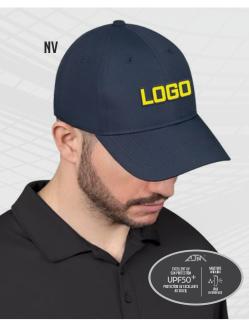

## PERFORMANCE CAPS POLYESTER PEARL NYLON - UPF50+

6 Panel Constructed Full-Fit Buckram laminated front panels with Pro-Stitch Pre-curved peak with 8 rows of stitching Moisture wicking and quick dry Coolon sweatband Self cloth/elastic back strap with tuck-in end and velcro closure